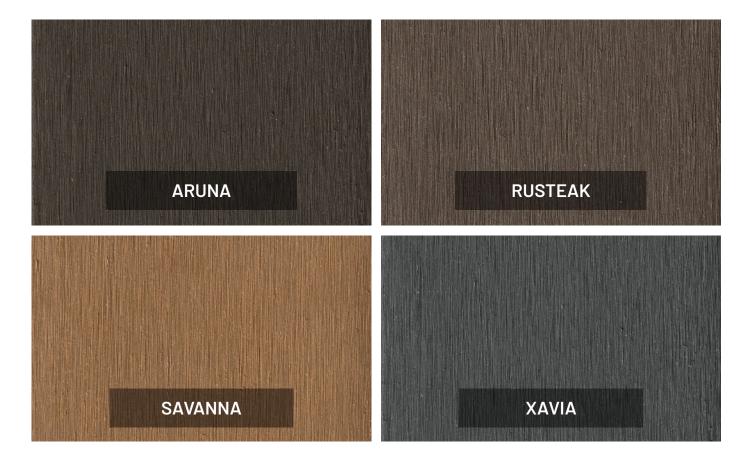

## **BAMBOO COMPOSITE DECORATIVE BALUSTERS**

Eva-tech composite balusters are small rectangular profiles perfect for creating decorative architectural designs and privacy screens. These versatile profiles can be used in many ways and come in a range of natural colours which allows architects or homeowners to let their imaginations run wild.

### **EVA-TECH BALUSTER**

The Eva-tech solid baluster, or batten, made from low-maintenance, cost-effective Eva-tech bamboo composite, is a solid profile that offers design creativity for vertical and horizontal applications in the Eva-tech range of natural colours. Install the balusters as is or use them as privacy screening, pergolas, or other creative exterior applications.