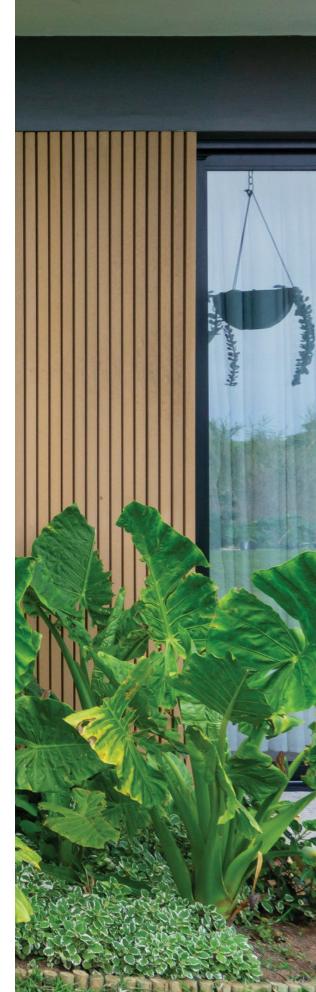

## DECORATIVE BALUSTERS

Eva-tech bamboo composite decorative balusters add beauty and function to your outdoor space and can be used as screening, pergolas, or other creative exterior accents. Solid balusters are suitable for a wide range of applications. Add a touch of style, shade, privacy, or liveability with Eva-tech composite decorative balusters.

## **BAMBOO COMPOSITE DECORATIVE BALUSTERS**

Eva-tech composite balusters are small rectangular profiles perfect for creating decorative architectural designs and privacy screens. These versatile profiles can be used in many ways and come in a range of natural colours which allows architects or homeowners to let their imaginations run wild.

### **EVA-TECH BALUSTER**

The Eva-tech solid baluster, or batten, made from low-maintenance, cost-effective Eva-tech bamboo composite, is a solid profile that offers design creativity for vertical and horizontal applications in the Eva-tech range of natural colours. Install the balusters as is or use them as privacy screening, pergolas, or other creative exterior applications.