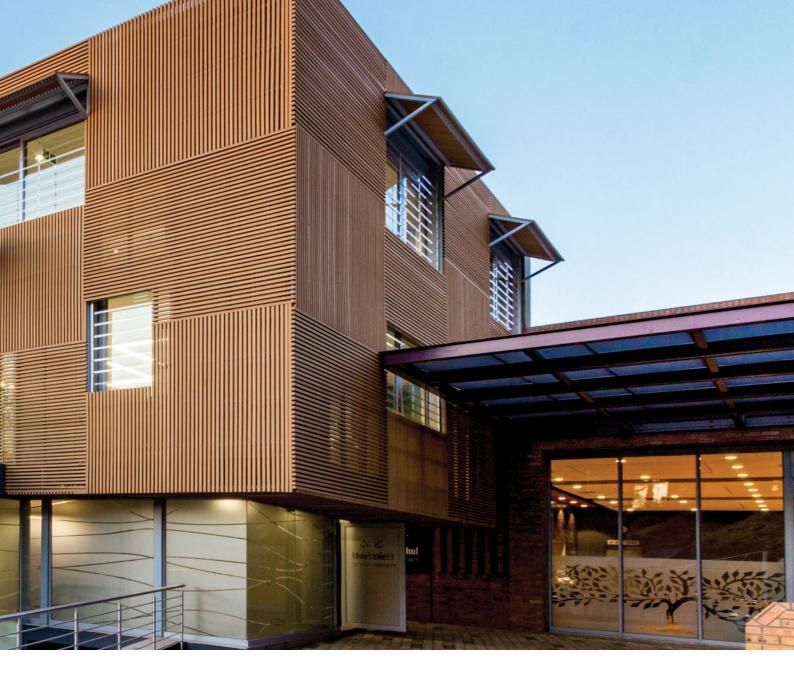

## DECORATIVE BALUSTERS

Eva-tech bamboo composite decorative balusters add beauty and function to your outdoor space and can be used as screening, pergolas, or other creative exterior accents. Solid balusters are suitable for a wide range of applications. Add a touch of style, shade, privacy, or liveability with Eva-tech composite decorative balusters.

## **BAMBOO COMPOSITE DECORATIVE BALUSTERS**

Eva-tech composite balusters are small rectangular profiles perfect for creating decorative architectural designs and privacy screens. These versatile profiles can be used in many ways and come in a range of natural colours which allows architects or homeowners to let their imaginations run wild.