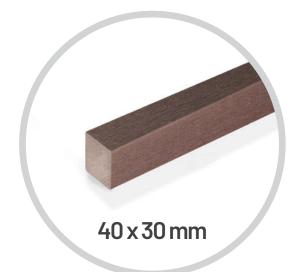

Dimensions

40 x 30 mm (2.9 m lengths)

Weight

1.7 kg/m

#### Eva-tech baluster